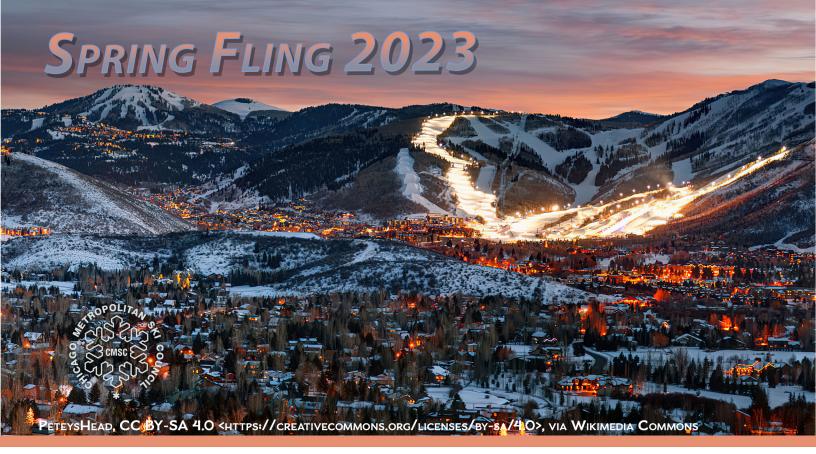

\$1,511

SATURDAY, APRIL 1, 2023 THRU
THURSDAY, APRIL 6, 2023

## TRIP INCLUDES

R/T Air - Chicago to Salt Lake City
R/T Ground - Salt Lake City to Park City
5 Nights lodging
Park City Peaks Hotel
with daily hot breakfast buffet
4 day adult restricted Epic lift pass
Welcome Reception

## RESORT STATS

Elevation: 6,800' Base, 10,026' Summit

Vertical Drop: 3,226'

Skiable Acres: 7,300 (Park City & Canyons)

Average Snowfall: 355 "

Longest Run: 3.5 miles (Home Run)

Number of runs: 330+

Terrain: 8% Beginners

42% Intermediate 50% Advanced